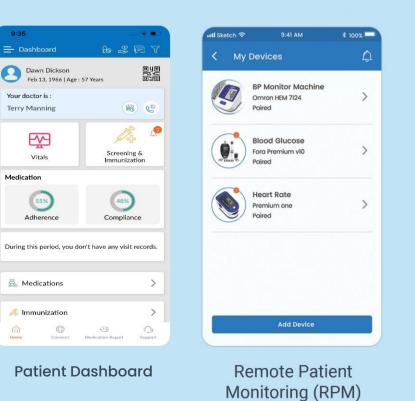

### Patient

### b) Chronic Care Management

- a. Patient outreach (Secure chat, Integrated Audio/Video Call)
- b. Seamless access to Care team
- c. Remote Patient Monitoring (RPM)